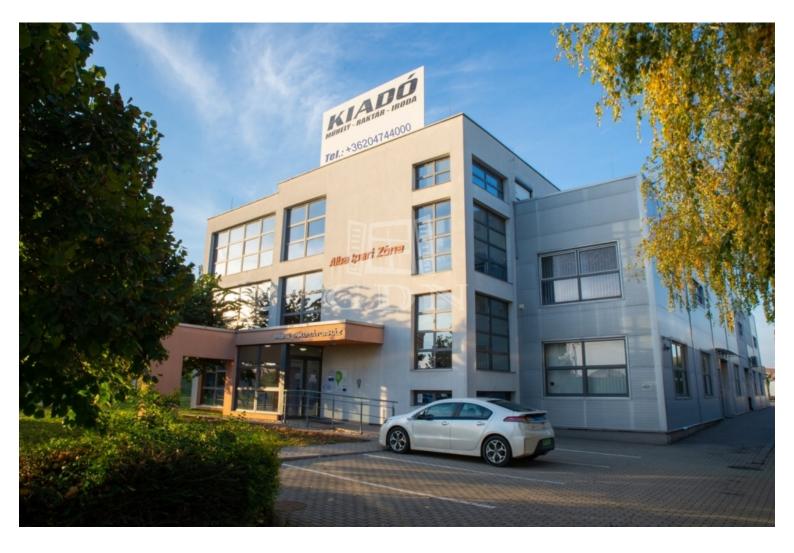

## Székesfehérvár Alba Ipari Zóna

## 384 380 HUF

Bip-001259. Workshop / Warehouse with Office Space for Rent in Alba Industrial Zone near the M7 Highway, 185 m<sup>2</sup>

Features:

Ceiling height: 4m

Industrial gate: 3m x 3m

Protected with alarm system, CCTV, and fire alarm

There is space for 3 cars on the property, with additional guest parking in front of the building.

A modern, air-conditioned office space of 45 m<sup>2</sup> on the first floor is also available for rent, with a shared WC/bathroom and kitchenette. A meeting room can also be rented upon request.