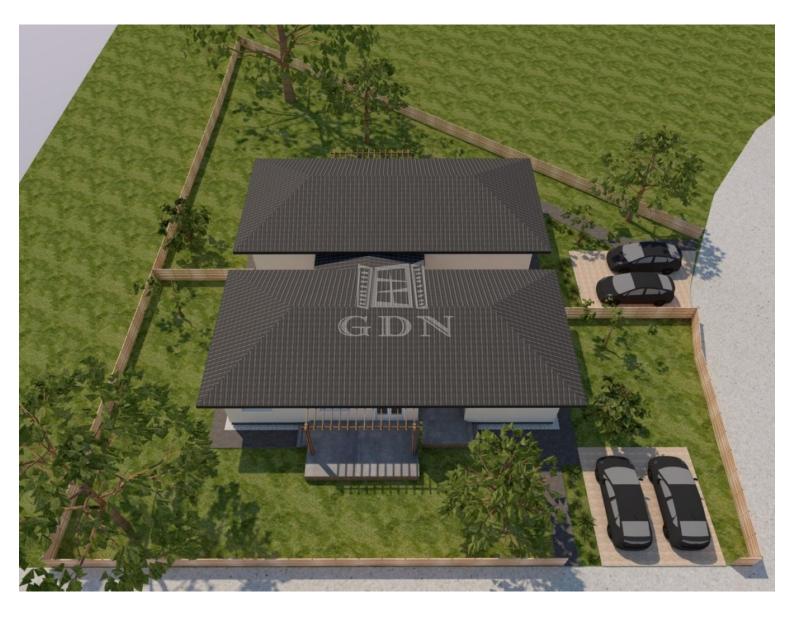

## Iszkaszentgyörgy Márványkert mellett

|   | 79 900 000 HUF                                                                                                                                                                                                                                                                                                                                                               | ID num       |
|---|------------------------------------------------------------------------------------------------------------------------------------------------------------------------------------------------------------------------------------------------------------------------------------------------------------------------------------------------------------------------------|--------------|
|   | Vh-004398 In Iszkaszentgyörgy, in a quiet and popular area near Márványkert, a single-story, high-quality, and uniquely designed semi-detached house with a living room $+$ 3 bedrooms is for sale on its own 630 m <sup>2</sup> plot!                                                                                                                                       | Туре         |
|   |                                                                                                                                                                                                                                                                                                                                                                              | Space        |
|   | The property is easily accessible, the local public transport is good,<br>and the village offers all the essentials for comfortable living<br>(medical office, pharmacy, post office, daycare, kindergarten,<br>municipal office, shops, market, fitness center, educational trail,<br>Castle Park, sports fields, beauty services, dog school, guesthouse,<br>patisseries). | Balcon       |
|   |                                                                                                                                                                                                                                                                                                                                                                              | Rooms        |
|   |                                                                                                                                                                                                                                                                                                                                                                              | Buildin      |
|   |                                                                                                                                                                                                                                                                                                                                                                              | View         |
|   |                                                                                                                                                                                                                                                                                                                                                                              | Conditi      |
| h | The house is spacious, bright, sunlit from all sides, and built with high-quality materials, featuring a modern design and layout that meets today's living standards.                                                                                                                                                                                                       | Structu      |
|   |                                                                                                                                                                                                                                                                                                                                                                              | Heating      |
|   |                                                                                                                                                                                                                                                                                                                                                                              | <b>D</b> 1 · |