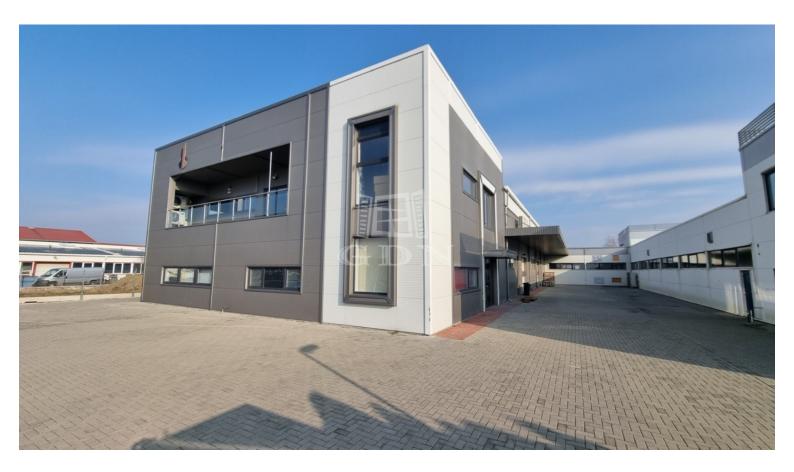

## 3 193 338 HUF

Bip-004393 – For Rent: Crane-Equipped Warehouse / Production Hall with a Total Area of 1,193 m<sup>2</sup>, Located in an Independent Industrial Site in the Northern Part of Székesfehérvár, Near the Videoton Industrial Park.

The site is easily accessible without restrictions by truck, car, or local public transport.

Area Breakdown: > Hall area: 799 m2

Office / Social block:

Ground floor: 198 m² (3 office rooms, male and female restrooms,

## Features:

- ► Well-maintained, modern building
- ► Accessible via wide sliding gate
- Security camera and alarm system
- ► 1 level-access industrial gate (3m x 3m)
- ► Internal height: 4.5m
- ▶ Power capacity: 400A
- ► Floor load capacity: 5t/m²
- ► Equipped with 2t overhead crane
- ▶ Built-in compressed air system
- Air-conditioned offices and hall
- Large parking area for passenger vehicles
- ► Paved courtyard suitable for outdoor storage
- ► Heating: gas boiler (with tank ...