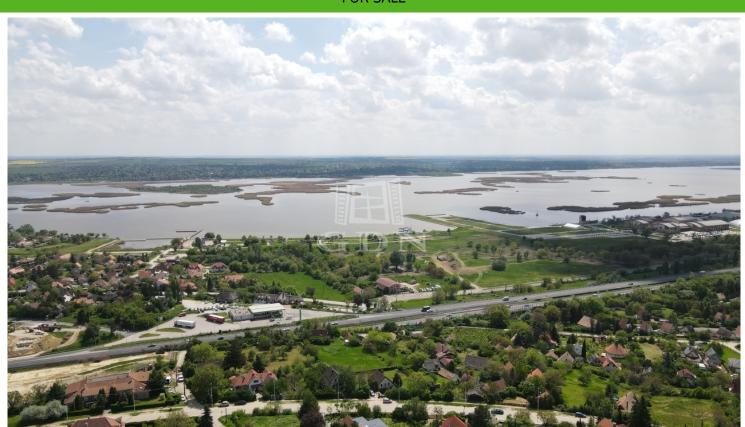

Velence is a town in Fejér County, within the Gárdony district, situated on the eastern shore of Lake Velence in a picturesque environment. Pákozd, located at the northern shore of Lake Velence and the southeastern foothills of the Velence Mountains, is a settlement surrounded by natural beauty. The location is very convenient geographically, as it is only 49 km from Budapest, 10 km from Székesfehérvár, and 50 km from Lake Balaton (Siófok). All of this is easily accessible via the M7 highway.