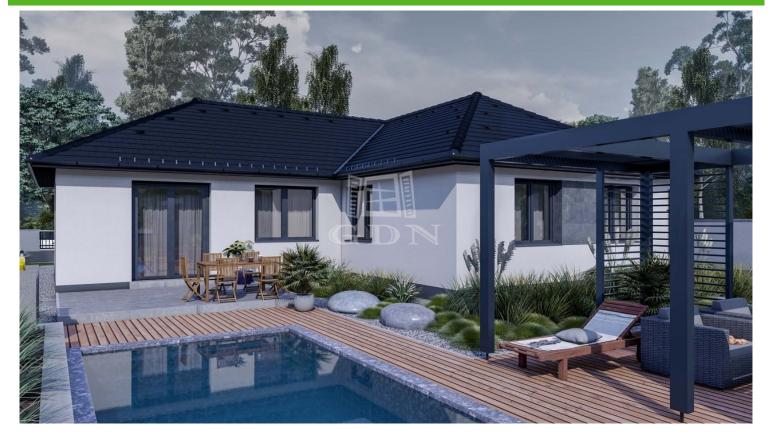

## Sukoró Festői övezetben

| 116 900 000 HUF                                                                                                                                    | ID n |
|----------------------------------------------------------------------------------------------------------------------------------------------------|------|
| Vh-004345. In Sukoró, on the northern shore of Lake Velence, in a quiet street with no through traffic, a newly built family house,                | Туре |
| compliant with the requirements of nearly zero energy buildings, is                                                                                | Spa  |
| for sale. The property has a usable area of 115.41 m <sup>2</sup> , consisting of 5 rooms and a living room, located on a 873 m <sup>2</sup> plot. | Roo  |
| There are favorable payment terms, and all available family home                                                                                   | Buil |
| support for current homebuyers can be utilized.<br>Sukoró is a picturesque settlement located between the northern                                 | Viev |
| shore of Lake Velence and the southeastern foot of the Velence                                                                                     | Con  |
| Hills. It has a very favorable geographical location within Hungary,                                                                               | Stru |
| being 49 km from Budapest, 10 km from Székesfehérvár, and 50 km from Lake Balaton (Siófok). All of this is accessible via the M7                   | Hea  |
| motorway.                                                                                                                                          | Park |
| The spacious single-story house is located near the center and is                                                                                  | ۸ma  |

Ine spacious single-story house is located near the center and is easily accessible from the main road. The village offers everything necessary for a comfortable lifestyle.

The façade walls are made of Leier 30N+F bricks, and the interior partition walls are constructed from 10N+F bricks. The roof structure is a traditional truss with a thick timber frame and Bramac concrete tile covering, with ...