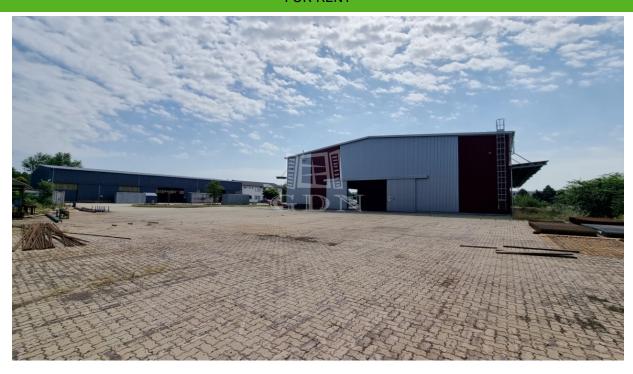

#### 1 051 000 HUF

Bip-004169. Warehouse section with a crane of 876m2 for rent in Sóstó Industrial Park!

The available area is an 876m2 section of an 1100m2 unheated sheet metal warehouse.

Features: > 876m2 (36.5m x 24m)

► 6.3t crane

► Interior height under the crane: 5.3m

▶ Industrial gate size: 7.5m x 4.5m

Ample outdoor storage capacity and parking

► Located in a secure, guarded site

► Reception service from 7 AM to 3:30 PM

▶ Bus stop in front of the site

► Electric car charging available

Restrooms and changing rooms are located in the adjacent building. There is also an opportunity to rent an office and meeting room in this building, either long-term or for occasional use.