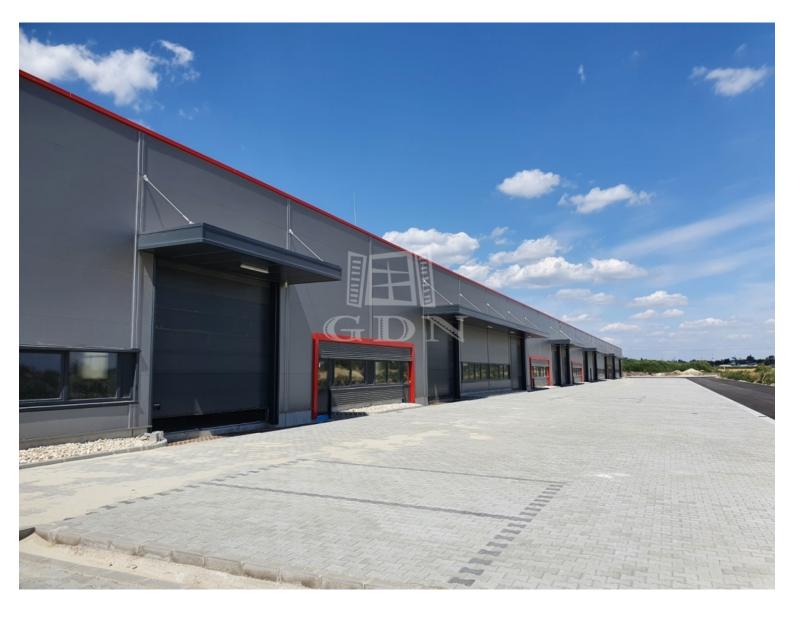

#### 458 828 HUF

Located in Székesfehérvár, near the southern exit of M7 highway, newly built warehouses / manufacturing halls of various size are for rent!

Warehouse unit sizes varies from 193 sqm to 1143sqm.

#### Features:

• newly built, modern, insulated building

• each warehouse unit has one air-conditioned office and one toilet (expandable on request)

- · separate personal entrance for each hall unit
- electric capacity: 3x32 A (expandable!)
- $\ensuremath{\cdot}$  warehouse heating: with gas-powered radiant heating or industrial AC
- 6 7 m internal height
- 5t / m2 floor load capacity
- electric industrial doors (5m x 4.5m)