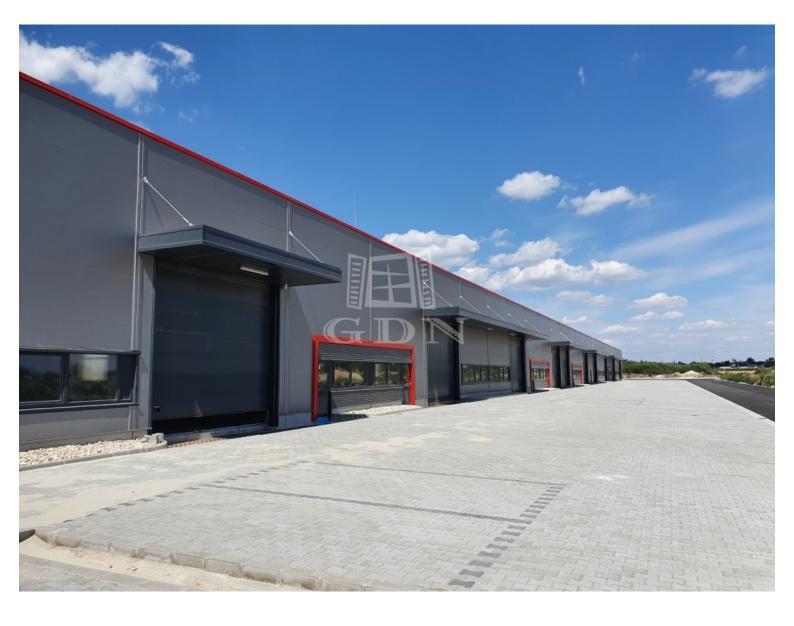

#### 458 828 HUF

Located in Székesfehérvár, near the southern exit of M7 highway, newly built warehouses / manufacturing halls of various size are for rent!

Warehouse unit sizes varies from 193 sqm to 1143sqm.

#### Features:

- newly built, modern, insulated building
- each warehouse unit has one air-conditioned office and one toilet Heating (expandable on request)
- separate personal entrance for each hall unit
- electric capacity: 3x32 A (expandable!)
- warehouse heating: with gas-powered radiant heating or industrial AC
- 6 7 m internal height
- 5t / m2 floor load capacity
- electric industrial doors (5m x 4.5m)