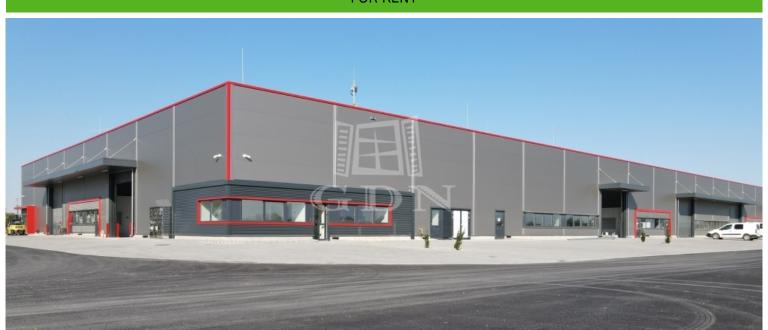

### 1 268 713 HUF

Located in Székesfehérvár, near the southern exit of M7 highway, newly built warehouses / manufacturing halls of various size are for rent!

Warehouse unit sizes varies from 193 sqm to 1143sqm.

#### Features:

- newly built, modern, insulated building
- each warehouse unit has one air-conditioned office and one toilet (expandable on request)
- separate personal entrance for each hall unit
- electric capacity: 3x32 A (expandable!)
- warehouse heating: with gas-powered radiant heating or industrial AC
- 6 7 m internal height
- 5t / m2 floor load capacity
- electric industrial doors (5m x 4.5m)

Condition Newly built

Structure Steel frame

Heating

Parking Self-parking

Year of construction 2020