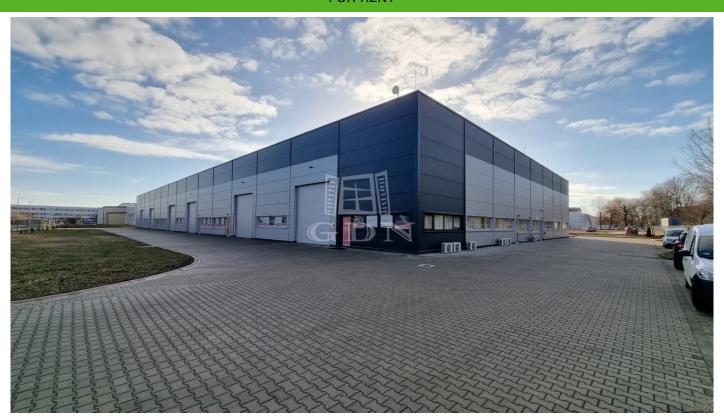

### 1 532 504 HUF

Bip-004037. A 992m<sup>2</sup> total area warehouse/workshop hall is for rent in Sóstó Industrial Park, near the M7 motorway!

Layout: The property consists of a hall (773m²), an office block of 111m² with 4-5 rooms, and two social blocks of 32m² each, equipped with changing rooms, a kitchenette, and restrooms.

Area Breakdown: ► Hall area: 788m² ► Office/social area: 135m² + 69m²

Features: ➤ Year of construction: 2018 ➤ 3 ground-level industrial doors (4.5m x 4.5m) ➤ Ceiling height: 6.5m ➤ Hall heated with gaspowered hot air blower ➤ Electrical capacity: 3x125 A ➤ Airconditioned offices