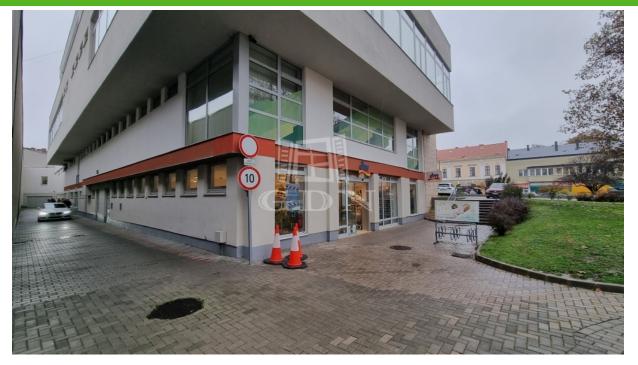

## Székesfehérvár

| 2 749 929 HUF                                                                                                                  | ID I |
|--------------------------------------------------------------------------------------------------------------------------------|------|
| Bip-003706. A 350m2 street-facing commercial space with large display windows is available for rent on the ground floor of the | Тур  |
| PanoramaOffices building in the center of Székesfehérvár!                                                                      | Spa  |
| The commercial space is located in a prime and busy area, adjacent                                                             | Vie  |

The commercial space is located in a prime and busy area, adjacent to the historic downtown. It boasts excellent visibility and advertising value, with significant passing vehicle and pedestrian traffic in front of the property. It is easily accessible by car, public transport, and on foot.

The commercial space is well-equipped technically (camera system, split air conditioning, district heating with radiators, suspended ceiling with LED lighting, high-quality flooring, photocell automatic door, etc.). Numerous city parking spots and a new parking garage are located nearby. Távírda Street is the city's retail shopping street, with ...