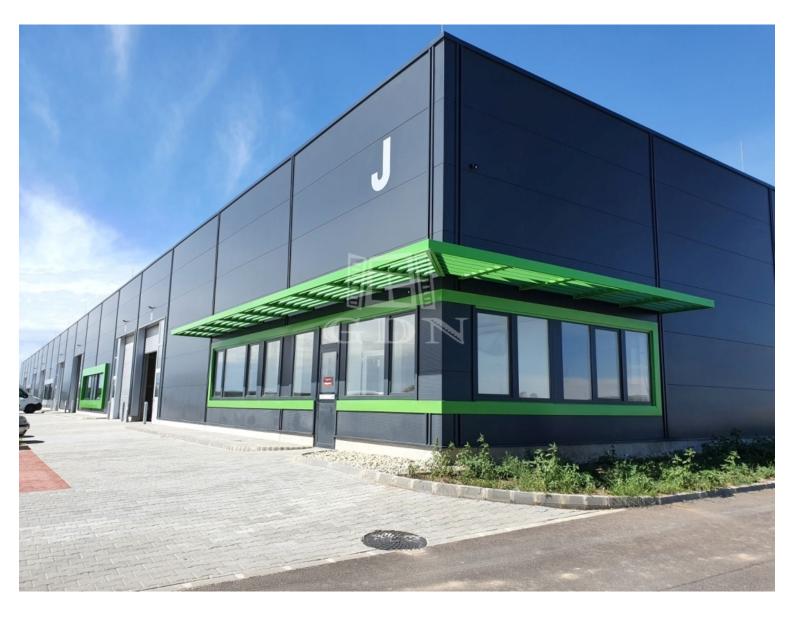

## Székesfehérvár Alba Ipari Zóna

|  | 12 |  |  |  |
|--|----|--|--|--|

ID: Bip-000489.

In Alba Industrial Zone, next to the M7 motorway, newly built, modern warehouse / production-assembly and production halls of various sizes for rent!

The halls can be accessed without restrictions by truck, car, local public transport, and also on bicycle path.

Units available for rent: from 200 sqm to 16,000 sqm (smaller of larger areas can be rented by combining the units)

Each unit has its own water block and 1 office, and a car park has been designed in front of each unit.