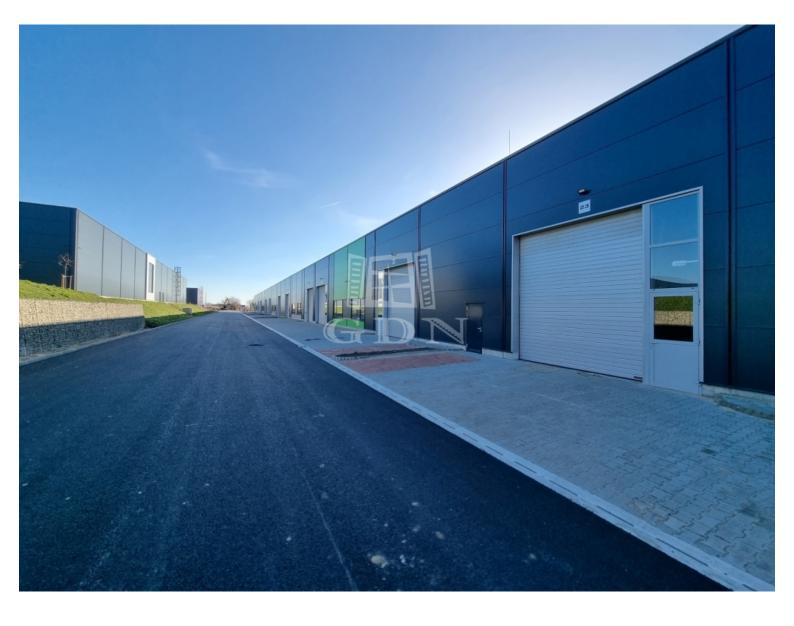

#### 299 816 HUF

ID: Bip-000489.

In Alba Industrial Zone, next to the M7 motorway, newly built, modern warehouse / production-assembly and production halls of various sizes for rent!

The halls can be accessed without restrictions by truck, car, local public transport, and also on bicycle path.

Units available for rent: from 200 sqm to 16,000 sqm (smaller of larger areas can be rented by combining the units)

Each unit has its own water block and 1 office, and a car park has been designed in front of each unit.

### Features:

- ▶ right next to the M7 motorway
- ▶ inner height: 6-8m
- ► doors: insulated HÖRMANN type doors (4m x 4.5 m)
- ▶ industrial floor, load capacity 3.5 t/m2
- utilities: the halls have full utilities, all consumption can be measured separately
- ► low operating and overhead costs (separate meters per unit)
- ► electricity: 3 x 32 Amps (can be expanded if necessary)
- cooling/heating: